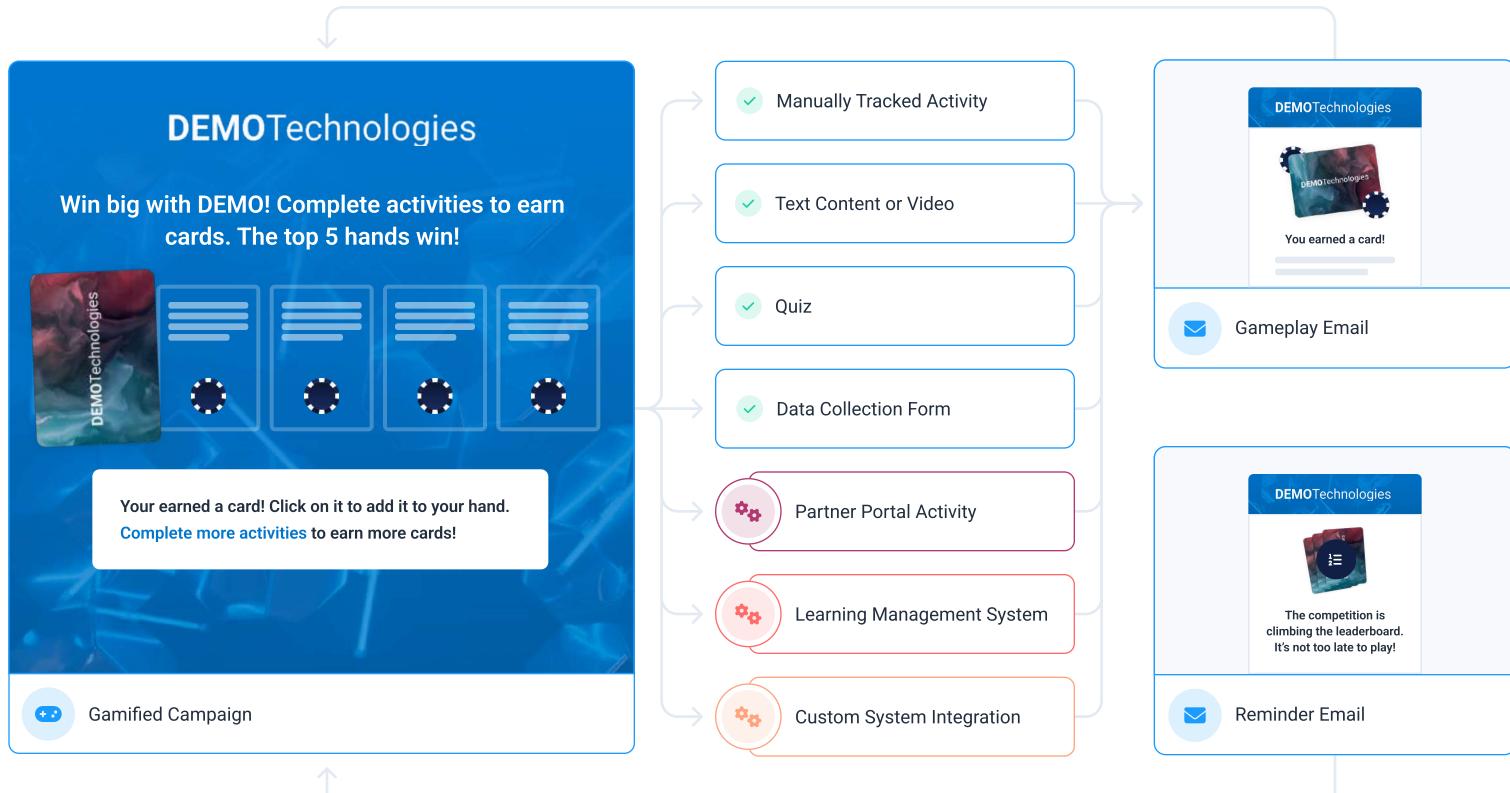

CAMPAIGN JOURNEY (CORE LOOP)

**AUTOMATED COMMUNICATIONS** 

The campaign journey is designed to make partner actions attractive, accessible, and actionable. Users are guided through a gameplay experience to complete important activities for your partner program. They earn gameplay when they complete activities within IncentivePilot or integrated systems, which

draws them back to the experience. They also receive personalized, automated communications to maximize your campaign touchpoints, earning your brand mindshare.