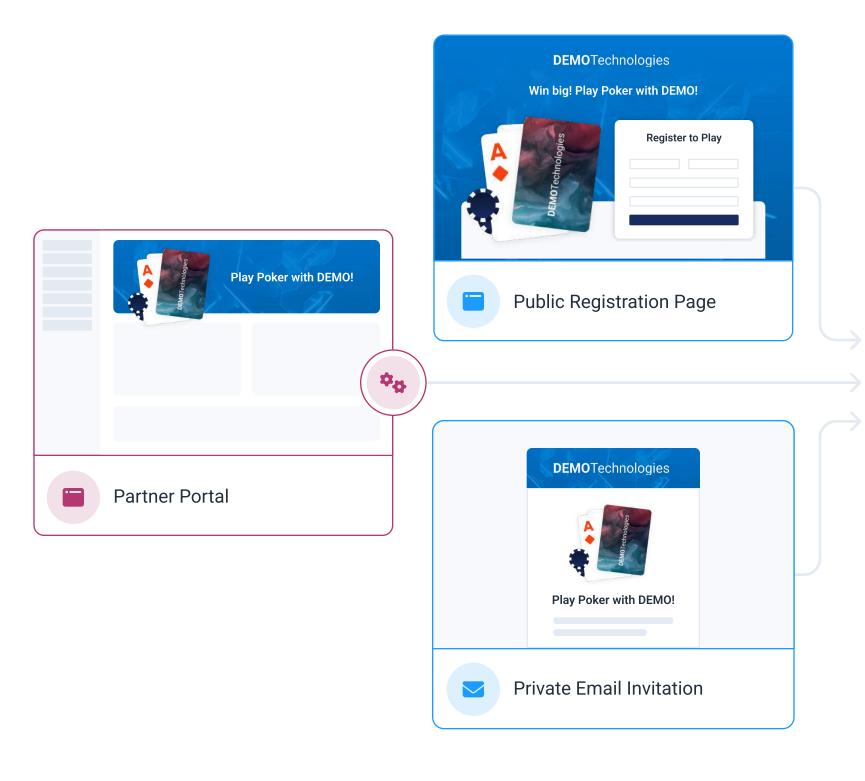

## **USER SOURCES & AUTHENTICATION**

Users can access IncentivePilot gamified campaigns through a partner portal, a public registration page, or via private email invitation. The IncentivePilot team will help you determine the best configuration for your program based on your existing partner journeys, activity, and goals.